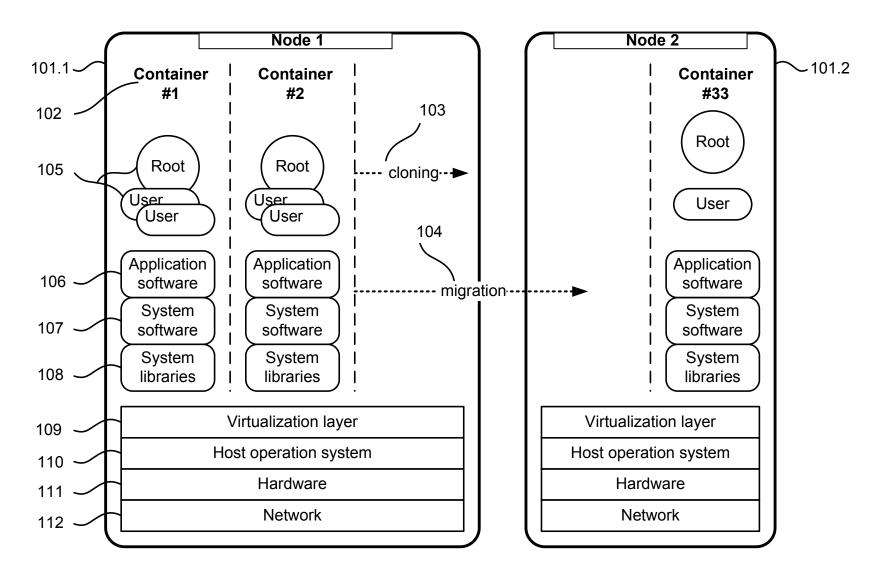

## **Conventional Art**





## **Conventional Art**







| cat /pro   | c/user_beancounters | 3        |          |                     |                     |         |
|------------|---------------------|----------|----------|---------------------|---------------------|---------|
| ersion: 2. | 5                   |          |          |                     |                     |         |
| uid        | resource            | held     | maxheld  | barrier             | limit               | failcnt |
| 221:       | kmemsize            | 10480883 | 10523454 | 9223372036854775807 | 9223372036854775807 | 0       |
|            | lockedpages         | 0        | 0        | 9223372036854775807 | 9223372036854775807 | 0       |
|            | privvmpages         | 134181   | 134222   | 9223372036854775807 | 922337