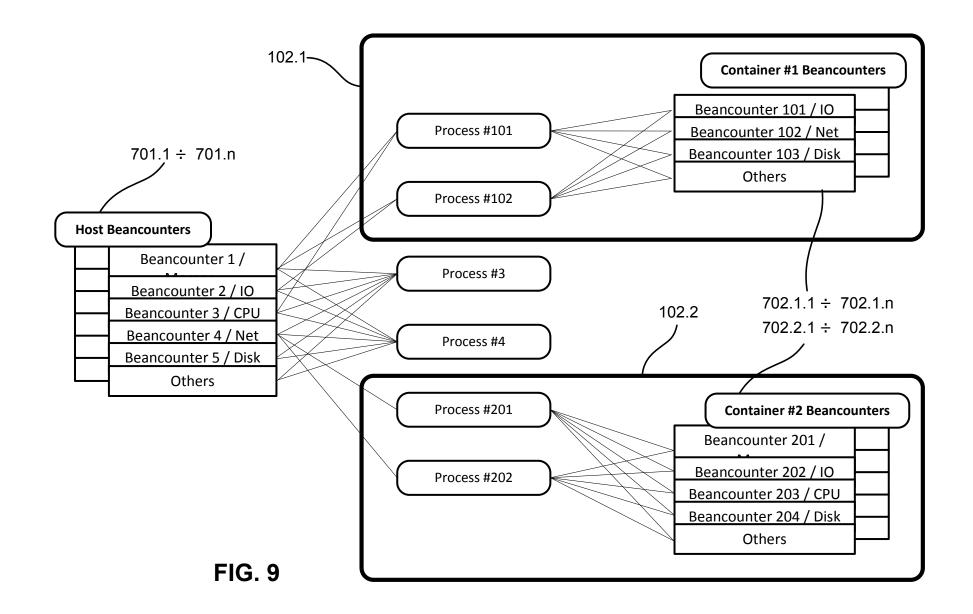

| 13       | 14       | 9223372036854775807 | 9223372036854775807 | C       |
|            | dcachesize          | 2160639  | 2164395  | 9223372036854775807 | 9223372036854775807 | 0       |
|            | numfile             | 3043     | 3044     | 9223372036854775807 | 9223372036854775807 | C       |
|            | dummy               | 0        | 0        | 0                   | 0                   | C       |
|            | dummy               | 0        | 0        | 0                   | 0                   | 0       |
|            | dummy               | 0        | 0        | 0                   | 0                   | 0       |
|            | numiptent           | 10       | 10       | 9223372036854775807 | 9223372036854775807 | 0       |

## **Conventional Art**





**FIG. 8**