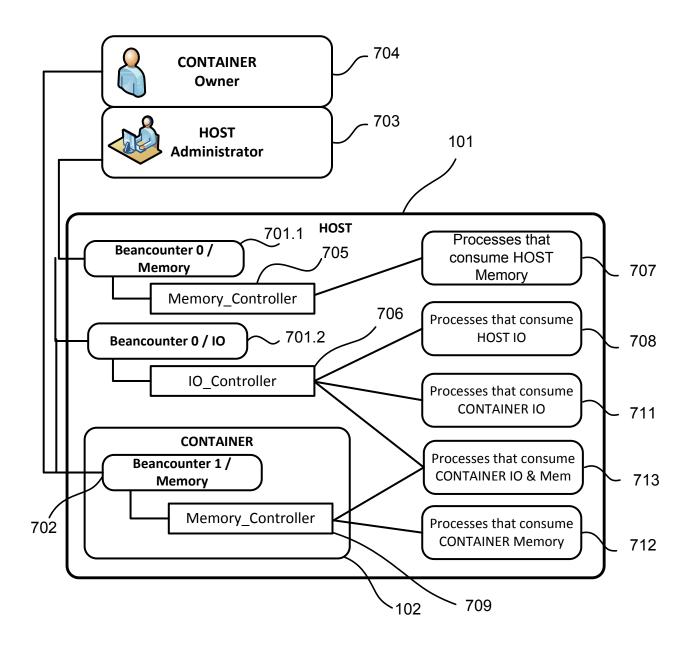

thersock        | 13       | 14       | 9223372036854775807 | 9223372036854775807 | C       |
|            | dcachesize          | 2160639  | 2164395  | 9223372036854775807 | 9223372036854775807 | 0       |
|            | numfile             | 3043     | 3044     | 9223372036854775807 | 9223372036854775807 | C       |
|            | dummy               | 0        | 0        | 0                   | 0                   | C       |
|            | dummy               | 0        | 0        | 0                   | 0                   | 0       |
|            | dummy               | 0        | 0        | 0                   | 0                   | 0       |
|            | numiptent           | 10       | 10       | 9223372036854775807 | 9223372036854775807 | 0       |

## **Conventional Art**





**FIG. 8**