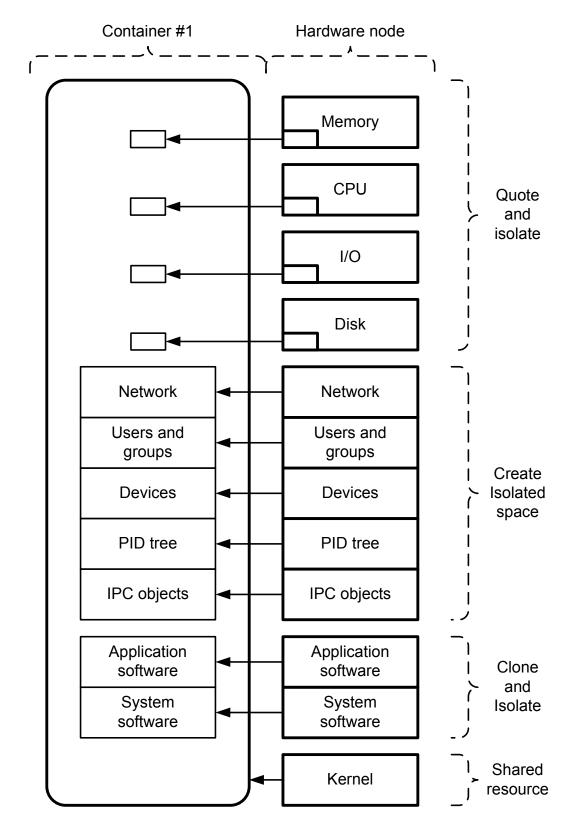

## **Conventional Art**





## **Conventional Art**







| cat /pro   | c/user_beancounters | 3        |          |                     |                     |         |
|------------|---------------------|----------|----------|---------------------|---------------------|---------|
| ersion: 2. | 5                   |          |          |                     |                     |         |
| uid        | resource            | held     | maxheld  | barrier             | limit               | failcnt |
| 221:       | kmemsize            | 10480883 | 10523454 | 9223372036854775807 | 9223372036854775807 | 0       |
|            | lockedpages         | 0        | 0        | 9223372036854775807 | 9223372036854775807 | 0       |
|            | privvmpages         | 134181   | 134222   | 9223372036854775807 | 92233720