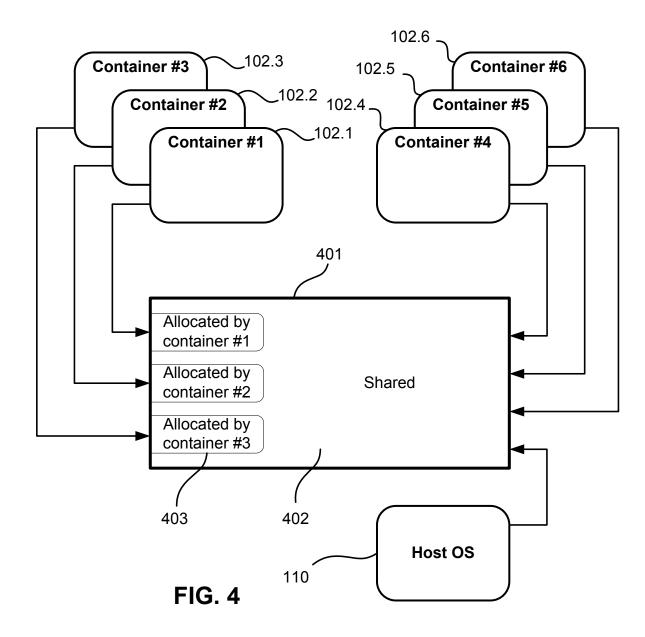

## **Conventional Art**





## **Conventional Art**







| cat /pro   | c/user_beancounters | 3        |          |                     |                     |         |
|------------|---------------------|----------|----------|---------------------|---------------------|---------|
| ersion: 2. | 5                   |          |          |                     |                     |         |
| uid        | resource            | held     | maxheld  | barrier             | limit               | failcnt |
| 221:       | kmemsize            | 10480883 | 10523454 | 9223372036854775807 | 9223372036854775807 | 0       |
|            | lockedpages         | 0        | 0        | 9223372036854775807 | 9223372036854775807 | 0       |
|            | privvmpages         | 134181   | 134222   | 9223372036854775807 | 9223372036854775807 | 0       |
|