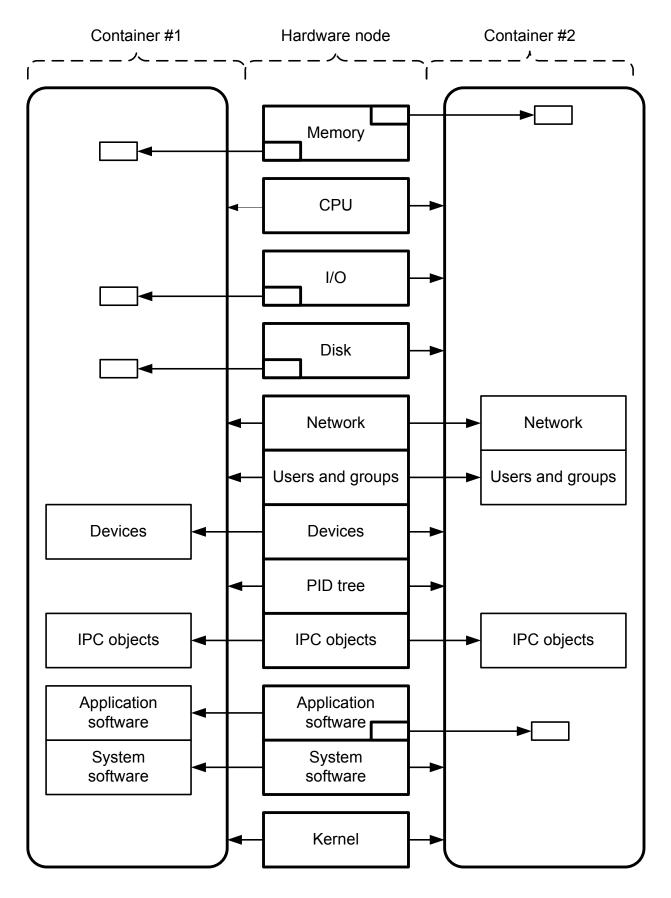

## **Conventional Art**





## **Conventional Art**







| cat /pro   | c/user_beancounters | 3        |          |                     |                     |         |
|------------|---------------------|----------|----------|---------------------|---------------------|---------|
| ersion: 2. | 5                   |          |          |                     |                     |         |
| uid        | resource            | held     | maxheld  | barrier             | limit               | failcnt |
| 221:       | kmemsize            | 10480883 | 10523454 | 9223372036854775807 | 9223372036854775807 | 0       |
|            | lockedpages         | 0        | 0        | 9223372036854775807 | 9223372036854775807 | 0       |
|            | privvmpages         | 134181   | 134222   | 9223372036854775807 | 9223372036854775807 | 0       |
|