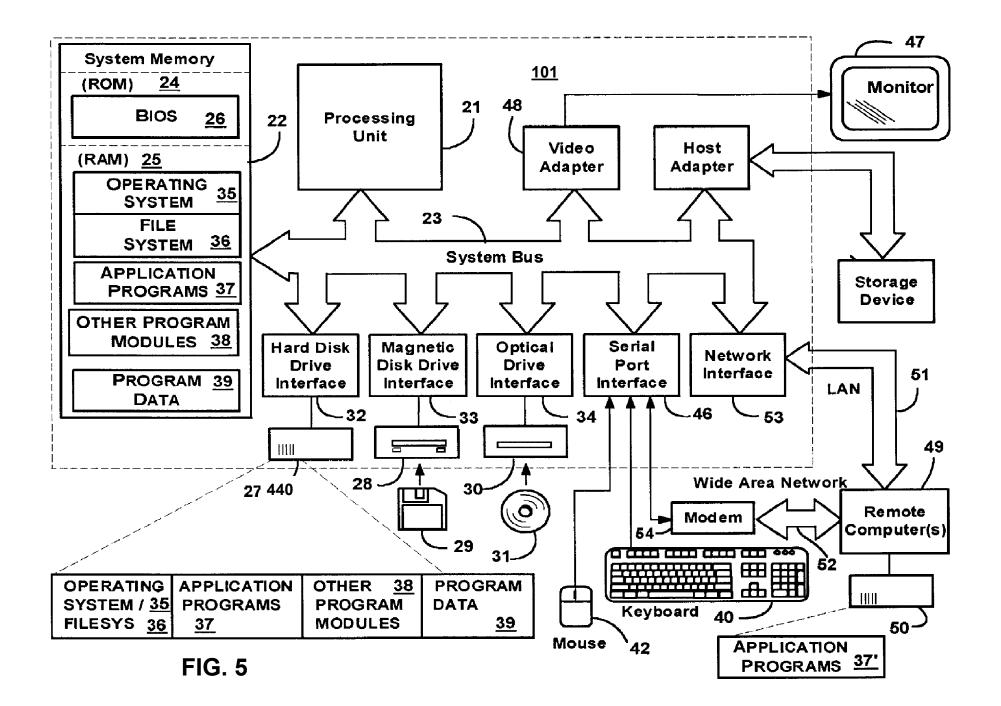

## **Conventional Art**





## **Conventional Art**







| cat /pro   | c/user_beancounters | 3        |          |                     |                     |         |
|------------|---------------------|----------|----------|---------------------|---------------------|---------|
| ersion: 2. | 5                   |          |          |                     |                     |         |
| uid        | resource            | held     | maxheld  | barrier             | limit               | failcnt |
| 221:       | kmemsize            | 10480883 | 10523454 | 9223372036854775807 | 9223372036854775807 | 0       |
|            | lockedpages         | 0        | 0        | 9223372036854775807 | 9223372036854775807 | 0       |
|            | privvmpages         | 134181   | 134222   | 9223372036854775807 | 9223372036854775807 | 0       |
|