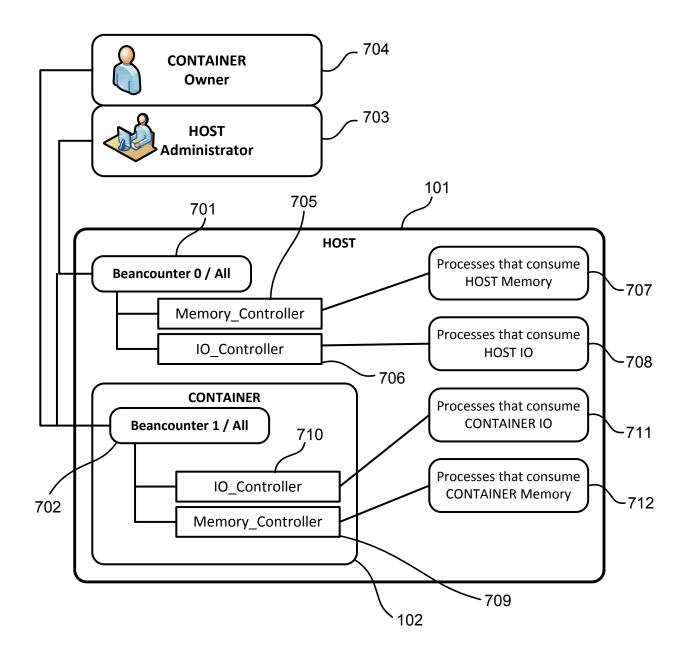

mothersock        | 13       | 14       | 9223372036854775807 | 9223372036854775807 | C       |
|            | dcachesize          | 2160639  | 2164395  | 9223372036854775807 | 9223372036854775807 | 0       |
|            | numfile             | 3043     | 3044     | 9223372036854775807 | 9223372036854775807 | C       |
|            | dummy               | 0        | 0        | 0                   | 0                   | C       |
|            | dummy               | 0        | 0        | 0                   | 0                   | 0       |
|            | dummy               | 0        | 0        | 0                   | 0                   | 0       |
|            | numiptent           | 10       | 10       | 9223372036854775807 | 9223372036854775807 | 0       |

## **Conventional Art**





**FIG. 8**